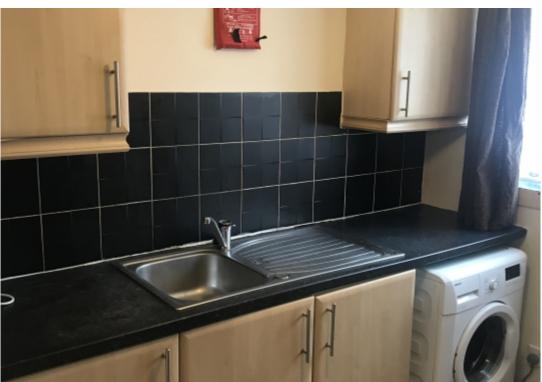

## **Property Description**

ONE BED ROOM GROUND FLOOR LARGE LOUNGE FITTED KITCHEN NEAT BATHROOM COMMUNAL GARDENS

## **Main Particulars**

This is a very sought after one bed room ground floor flat in the poplar location Moseley. The flat is well portioned and has a large lounge with a patio door leading out to the communal gardens tot he rear, A large bed room tot he front, fitted kitchen, neat bathroom. Excellent access to local facilities and transport links to other parts of the city. Viewing are a must and this would be an ideal rental for a first time renter or couple.