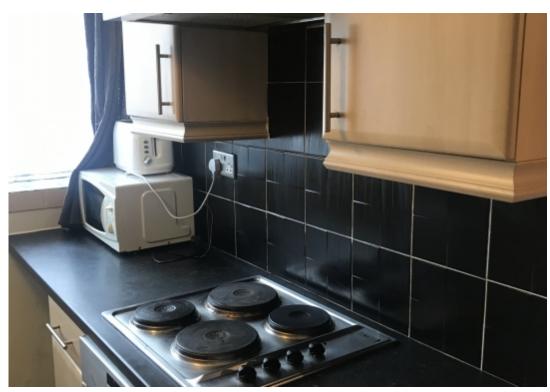

## **Property Description**

ONE BED ROOM GROUND FLOOR LARGE LOUNGE FITTED KITCHEN NEAT BATHROOM COMMUNAL GARDENS

## **Main Particulars**

This is a very sought after one bed room ground floor flat in the poplar location Moseley. The flat is well portioned and has a large lounge with a patio door leading out to the communal gardens tot he rear, A large bed room tot he front, fitted kitchen, neat bathroom. Excellent access to local facilities and transport links to other parts of the city. Viewing are a must and this would be an ideal rental for a first time renter or couple.